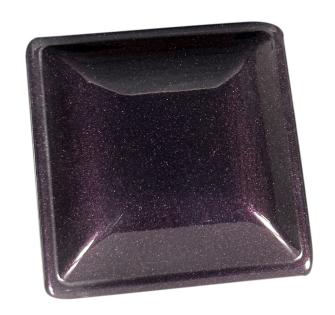

### **FEATURES:**

- 5 grams per bottle
- Micron Size: 10-60µm
- Temperature Limit 400°F
- Recommended Pour: 1 shot per 1lb of solid color / 1 shot per 2lbs of clear coat
- Shot mixed with Super Mirror Clear & coated over Satin Black base